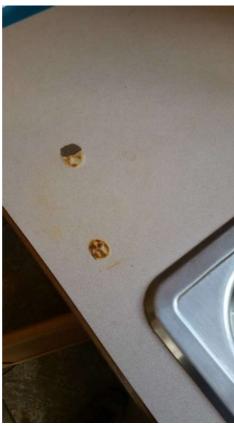

### **COUNTER TOP DAMAGE**

There are burn or scorch damage to the counter top by the sink.

3.5.1 Furnace Filter