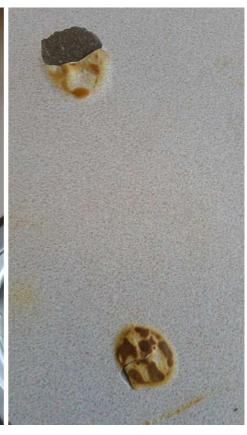

### **COUNTER TOP DAMAGE**

There are burn or scorch damage to the counter top by the sink.

3.5.1 Furnace Filter