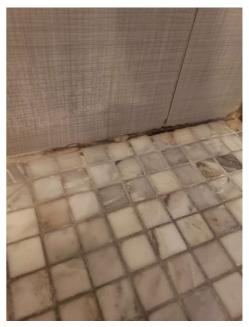

### **TILE GROUT**

The tile grout is beginning to fail in the master bathroom. Monitor it and repair when necessary.

3.7.1 Interior doors, walls, stairs and general condition