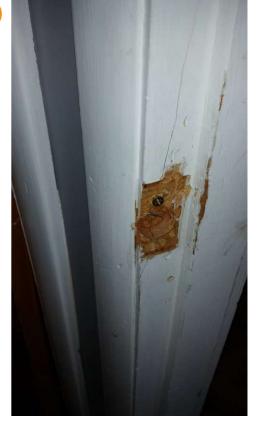

### **DOOR DAMAGE**

There is damage to the door frame in the north west bedroom.