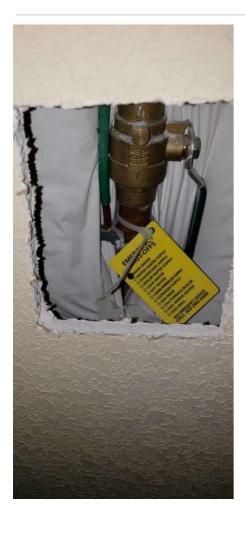

# Required 2

#Tested 0

**Fire Extinguisher: Fire Extinguisher**Present, Beneath Kitchen Sink

**Shut Off** Tagged, Basement

Plumbing and Drains: Main Water Furnace Filter: Filter Condition

Interior doors, walls, stairs and general condition: Basement **Finish** Finished