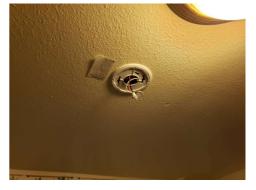

### **Comments**

3.1.1 Smoke and Carbon Monoxide Detectors

# CARBON MONOXIDE DETECTOR NOT PRESENT/WORKING

A Carbon Monoxide detector was not present near the bedrooms. The combo unit had been removed

3.1.2 Smoke and Carbon Monoxide Detectors

### SMOKE DETECTOR(S) NOT PRESENT/WORKING

Smoke detectors were not present in any bedrooms or the basement.

3.4.1 Kitchen/Appliances