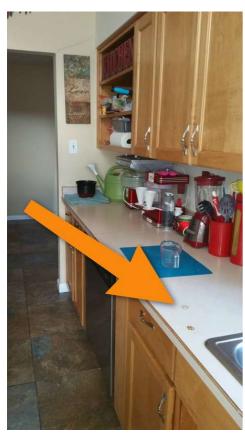

### **COUNTER TOP DAMAGE**

There are burn or scorch damage to the counter top by the sink.

3.5.1 Furnace Filter