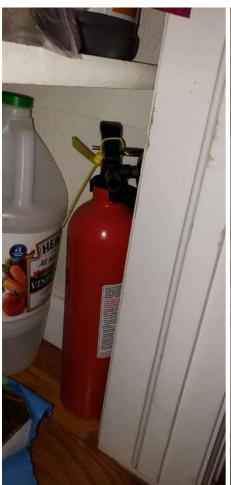

# Required 2

#Tested 0

**Fire Extinguisher: Fire Extinguisher**Present, Beneath Kitchen Sink

**Shut Off** Tagged, Basement

Plumbing and Drains: Main Water Furnace Filter: Filter Condition

Interior doors, walls, stairs and general condition: Basement **Finish** Finished