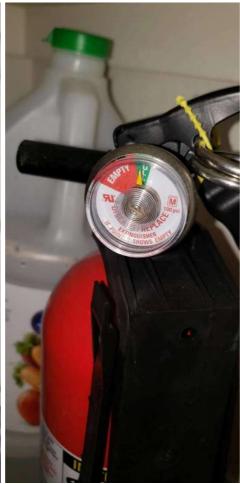

# Required 2

#Tested 0

**Fire Extinguisher: Fire Extinguisher**Present, Beneath Kitchen Sink

**Shut Off** Tagged, Basement

Plumbing and Drains: Main Water Furnace Filter: Filter Condition

Interior doors, walls, stairs and general condition: Basement **Finish** Finished